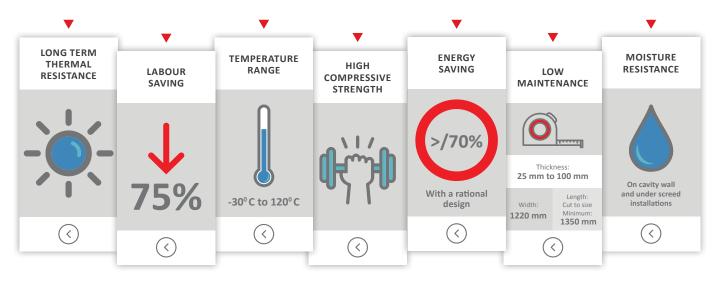

#### BENEFITS

Waterproofing systems can be applied directly onto LAMBDABOARD<sup>®</sup>, thus reducing labour and material costs

Thermoset material is dimensionally stable

|  | Moi | sture | resista | nce |
|--|-----|-------|---------|-----|
|--|-----|-------|---------|-----|

#### Superior long term R-Value

High compressive strength