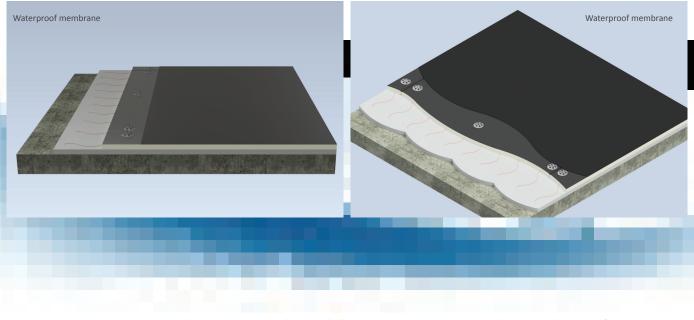

# ► APPLICATION: LOOSE LAY

Waterproofing membrane to be applied in accordance with relevant manufacturer's details.

#### INSTALLATION

LAMBDABOARD<sup>®</sup> must be laid on top of screed to fall; boards to be secured with either mechanical fixings or adhesives, with waterproofing membrane over LAMBDABOARD<sup>®</sup>.