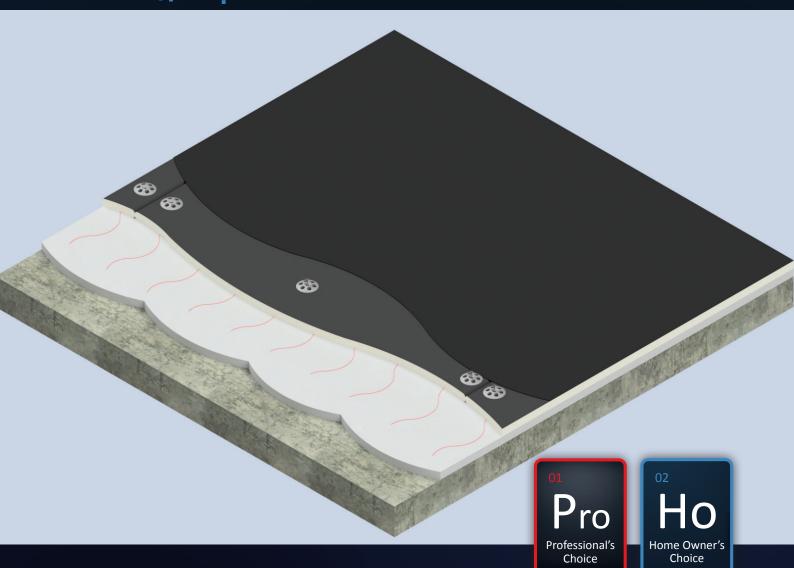

# SLAB INSULATION WITH WATERPROOF MEMBRANE

LAMBDABOARD<sup>®</sup> is the ideal choice for under purlin insulation in all building categories especially in retrofits. It is manufactured in a continuous process with a closed cell PIR core bonded to 2 flexible substrates.

LAMBDABOARD<sup>®</sup> with a bitumised kraft finish or white mineral, is a cost-effective insulation option for flat roofs. LAMBDABOARD<sup>®</sup> does not reduce the floor-to-soffit height and improves the thermal performance of the building. This product is SANS 10400 XA & 204 compliant.

#### INSTALLATION

LAMBDABOARD<sup>®</sup> must be laid on top of screed to fall; boards to be secured with either mechanical fixings or adhesives, with waterproofing membrane over LAMBDABOARD<sup>®</sup>.